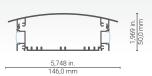

## 7000 Series

Dimensional drawing

Make **custom slightly rounded wall luminaires** with our 7420 faceplate for profile 7400. Profile 7400 offers several possibilities of lighting and accepts most LED strips and lenses of the 1000 Series. The bright strips pointing up and down allow you to vary the intensity of lighting, color or even create different desired effects. You can design both horizontal and vertical 20 foot long luminaires that can be connected to a conventional electrical junction box.

#### **Features**

- · Compatible with 1000 Series lenses.
- Can be installed in 20 foot lengths.
- · Custom length by sections of 6 to 240 inches (6m).
- Application guide for 10mm (3/8-inch) LED strip or less in top and bottom insert.
- Made of ALCOA 6063 T-5 aluminum alloy increasing heat dissipation.