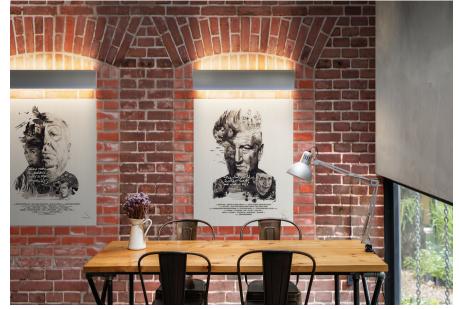

## 7000 Series

Dimensional drawing

Make **custom slightly rounded wall luminaires** with our 7420 faceplate for profile 7400. Profile 7400 offers several possibilities of lighting and accepts most LED strips and lenses of the 1000 Series. The bright strips pointing up and down allow you to vary the intensity of lighting, color or even create different desired effects. You can design both horizontal and vertical 20 foot long luminaires that can be connected to a conventional electrical junction box.