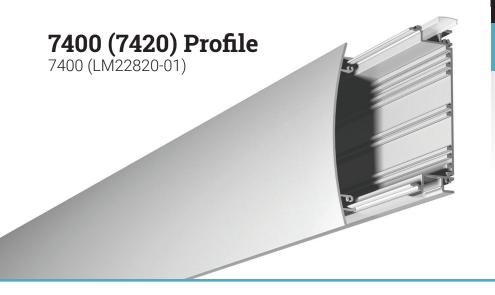

## 7000 Series

Dimensional drawing

Make **custom slightly rounded wall luminaires** with our 7420 faceplate for profile 7400. Profile 7400 offers several possibilities of lighting and accepts most LED strips and lenses of the 1000 Series. The bright strips pointing up and down allow you to vary the intensity of lighting, color or even create different desired effects. You can design both horizontal and vertical 20 foot long luminaires that can be connected to a conventional electrical junction box.

#### **Features**

- · Compatible with 1000 Series lenses.
- Can be installed in 20 foot lengths.
- · Custom length by sections of 6 to 240 inches (6m).
- Application guide for 10mm (3/8-inch) LED strip or less in top and bottom insert.
- Made of ALCOA 6063 T-5 aluminum alloy increasing heat dissipation.